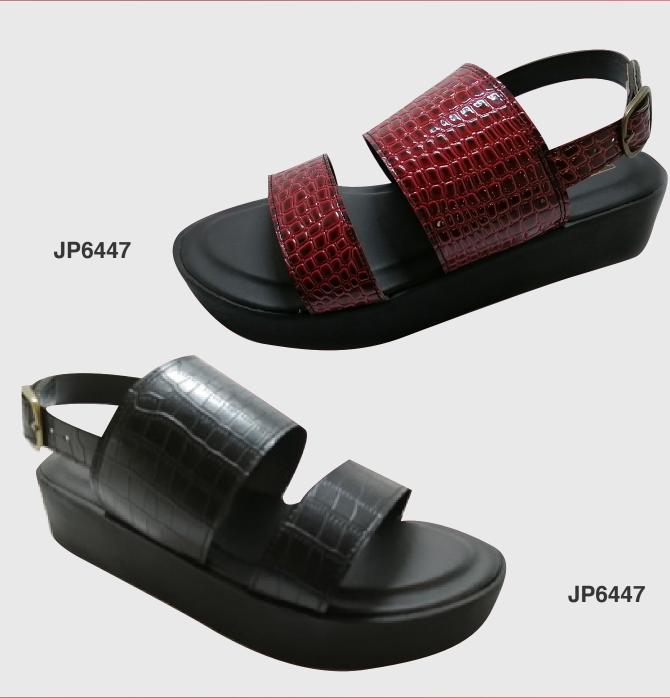

Our production capacity is 12000 pairs of shoes per day.

Minimum order quantity **Flourish**: 1000 pairs

Minimum order quantity **Ichume**: 50 pairs

All styles are available in a variety of different colours and materials.