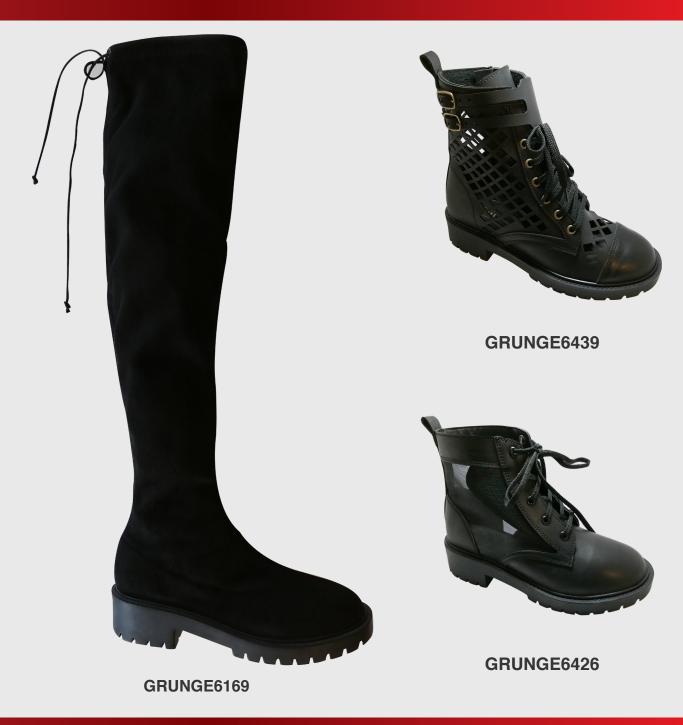

Factory capacity exceeds 240 000 pairs of shoes per month.

AFRICANSQUAREBR040

**GRUNGE6186** 

**GRUNGE6126** 

GRUNGE6216

**GLITTER5256** 

ICMDL016 GUMMYMONDLAICMDL016

ICMQH007 ZARCOICMQH007