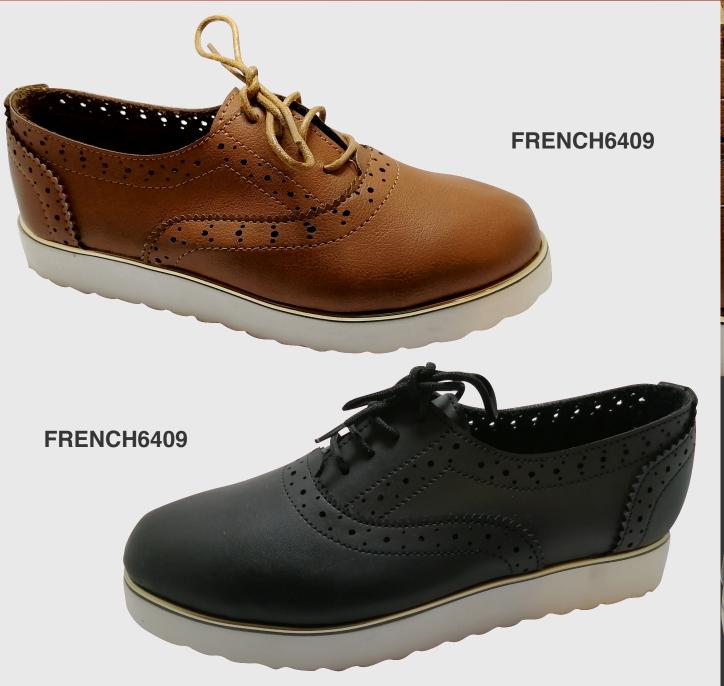

Factory capacity exceeds 240 000 pairs of shoes per month.

AFRICANSQUAREBR040

**GRUNGE6186** 

**GRUNGE6126** 

GRUNGE6216

**GLITTER5256** 

ICMDL016 GUMMYMONDLAICMDL016

ICMQH007 ZARCOICMQH007